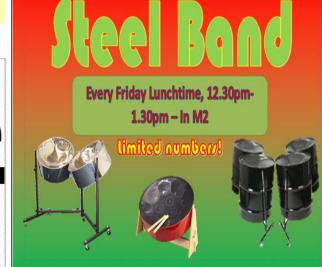

Ukulele Ensemble + Bass Guitar,

Guitar, Keyboards and Vocals



All abilities and ages

#### **Tuesday 1-1.30pm, M2**



#### Tuesday 1-1.30pm, PR1 M1



Tu: GCSE Th: BTEC 3.15pm



#### Music Department -What's On, 2023-2024

Please see music staff for details, All abilities and year groups welcome

Wednesday 1-1.30pm, M1

Every Wednesday
1-1.30pm Lunchtime in
M1



- Ask music staff for details
- All abilities welcome
- Only 15 places
- Sign up in Music Department

Wednesday 1-1.30pm, M2



Thursday 1-1.30pm, M1



Friday 12.30-1.30pm, M2





### UKES & Co.



Ukulele Ensemble + Bass Guitar, Guitar, Keyboards and Vocals

- Every Monday Lunch
- 1-1.30PM, M2
- Ask Music Staff for details
- All abilities and ages welcome





## **KS4 Coursework Clinic**







KS4 GCSE
Music / Tech
Students

**Tues 3.15pm:** 

**Music GCSE** 

**Thurs 3.15pm:** 

**Music Tech** 





## **DJ CLUB**

Every Wednesday
1-1.30pm Lunchtime in
M1



- Ask music staff for details
- All abilities welcome
- Only 15 places
- Sign up in Music Department





## GRACE NOTES CHOIR GRACE & JJJJ CHOIR



# steel Band

Every Friday Lunchtime, 12.30pm-1.30pm – In M2



Umiled numbers!